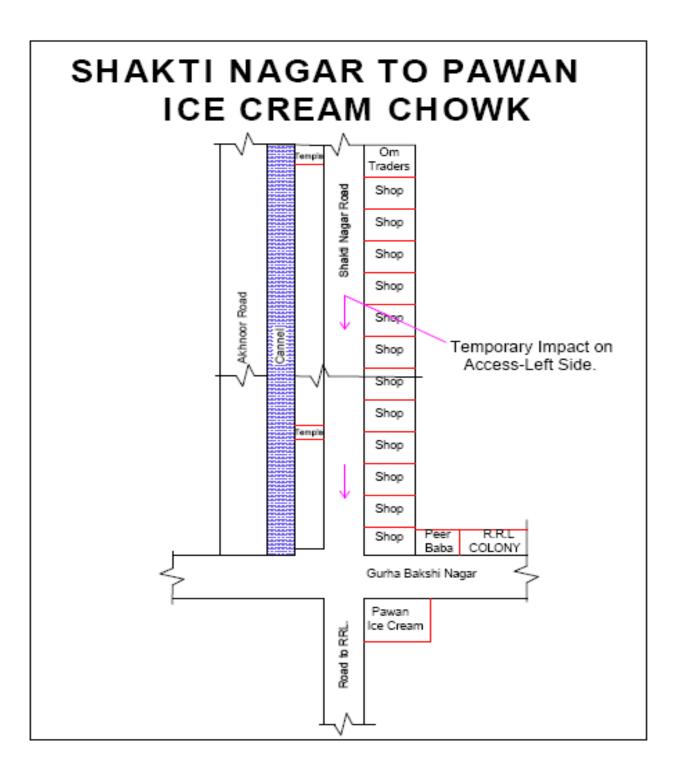

#### B. Survey and Inventory of Assets

9. To determine the extent of potential impacts,30 kms transect walks along the pipeline alignment was conducted on 7 to 13 September 2013 (Appendix 1). The objective was to generate an inventory of people affected by the subproject and also identify the type of impact, understand their social profile, assess the presence of non-titleholders in the subproject area, and their views about the subproject and on various options for rehabilitation and resettlement. Since the work mainly comprises of replacement of distribution lines so majority of the civil work will be carried out in the residential areas. Thickly populated residential areas as well as busy commercial areas were selected for the transect walks and surveys During the transect walk exercise the commercial establishments and houses on both sides of the road were counted.. The sample corridor, outcome and impact of transect walk for has been described through drawings and placed in **Appendix 2.** 

11. The transect walks reveal that the subproject for replacement of pipes in Zone-2, 3, 4 and 5 will not require any land acquisition and there are no direct impacts on any of these primary or periphery structures. The resettlement impacts are minimal and restricted to temporary access disruption during construction to 274 residences, 1,212 commercial establishments and 82 institutions during construction phase. Total of 1,486 households<sup>5</sup> is potential to suffer from temporary loss of access for 2 days maximum. The construction activity will not have any impact on the mobile vendors as there will no road closure and the laying of the pipeline would be done on the road shoulders thus will ample space for mobility of the light vehicular traffic, pedestrian and mobile vendors. The complete list of residences, commercial establishments and institutions potential to be affected during subproject implementation is given as **Appendix 3**. The summary is given in Tables 1 and 2. As Resettlement Plan is based on preliminary design, the exact nature of temporary impacts could be determined at the time of actual implementation. Updated RP based on detailed design, and if required, during construction<sup>6</sup> phase will be submitted to ADB for review, approval and disclosure.