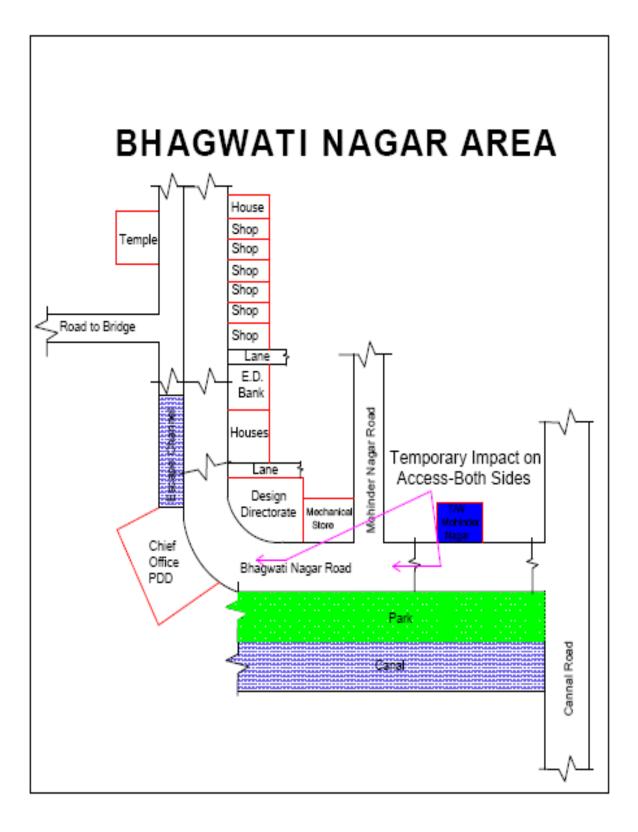

#### B. Survey and Inventory of Assets

9. To determine the extent of potential impacts,30 kms transect walks along the pipeline alignment was conducted on 7 to 13 September 2013 (Appendix 1). The objective was to generate an inventory of people affected by the subproject and also identify the type of impact, understand their social profile, assess the presence of non-titleholders in the subproject area, and their views about the subproject and on various options for rehabilitation and resettlement. Since the work mainly comprises of replacement of distribution lines so majority of the civil work will be carried out in the residential areas. Thickly populated residential areas as well as busy commercial areas were selected for the transect walks and surveys During the transect walk exercise the commercial establishments and houses on both sides of the road were counted.. The sample corridor, outcome and impact of transect walk for has been described through drawings and placed in **Appendix 2.** 

11. The transect walks reveal that the subproject for replacement of pipes in Zone-2, 3, 4 and 5 will not require any land acquisition and there are no direct impacts on any of these primary or periphery structures. The resettlement impacts are minimal and restricted to temporary access disruption during construction to 274 residences, 1,212 commercial establishments and 82 institutions during construction phase. Total of 1,486 households<sup>5</sup> is potential to suffer from temporary loss of access for 2 days maximum. The construction activity will not have any impact on the mobile vendors as there will no road closure and the laying of the pipeline would be done on the road shoulders thus will ample space for mobility of the light vehicular traffic, pedestrian and mobile vendors. The complete list of residences, commercial establishments and institutions potential to be affected during subproject implementation is given as **Appendix 3**. The summary is given in Tables 1 and 2. As Resettlement Plan is based on preliminary design, the exact nature of temporary impacts could be determined at the time of actual implementation. Updated RP based on detailed design, and if required, during construction<sup>6</sup> phase will be submitted to ADB for review, approval and disclosure.