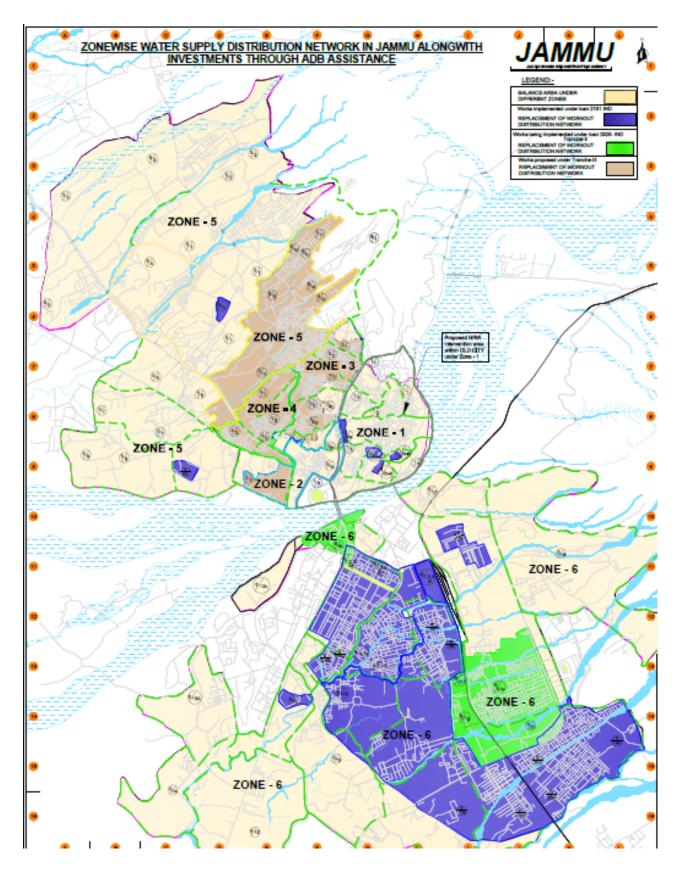

3. The Jammu water supply network is divided into six water supply zones which is conceived and followed by PHED. Each of these water distribution zones are further divided into a number of sub zones and DMA. One of the subprojects identified under Tranche 3 of JKUSDIP is "Rehabilitation of Water Supply Network in Identified Areas within Zone 2, 3, 4 and 5 in Jammu City". The other subproject identified under water supply (Tranche 3) is "Up gradation of water supply network for reduction of Non-Revenue Water (NRW) in Zone I- (Old city) Jammu". This Resettlement Plan (RP) is prepared to mitigate probable impacts of both the subproject. Therefore the RP will be applicable to NRW reduction program in a pilot area to be implemented under tranche 3 as well as the rehabilitation of water supply system in identified areas within Zone 2, 3, 4 and 5. The RP is based on Resettlement Framework (RF)1 which is consistent with ADB Safeguard Policy Statement-2009 (ADB SPS), National Resettlement and Rehabilitation Policy (NRRP) 2007 and State Land Acquisition Act 1990.

3. The Jammu water supply network is divided into six water supply zones which is conceived and followed by PHED. Each of these water distribution zones are further divided into a number of sub zones and DMA. One of the sub-projects identified under Tranche 3 financing of JKUSDIP is "Rehabilitation of Water Supply Network in Identified Areas within Zone 2, 3, 4 and 5 in Jammu City". The other subproject identified under water supply (Tranche 3) is "Up gradation of water supply network for reduction of Non-Revenue Water (NRW) in Zone - I (Old city) Jammu". NRW components will be implemented in a pilot area under Zone - I (old Jammu city). This Resettlement Plan (RP) is prepared to mitigate probable impacts of both the subproject. Therefore the RP will be applicable to NRW reduction program in a pilot area to be implemented under tranche 3 as well as the rehabilitation of water supply system in identified areas within Zone 2, 3, 4, and 5. This Resettlement Plan (RP) is based on Resettlement Framework (RF)<sup>4</sup> which is consistent with ADB Safeguard Policy Statement-2009 (ADB SPS), National Resettlement and Rehabilitation Policy (NRRP) 2007 and State Land Acquisition Act 1990.

5. The subproject will implement the water loss reduction program and supply of piped water in identified areas of Zone 2, 3, 4 and 5. The subproject components include: (i) replacement of worn-out pipe lines and pipes of inadequate size for length of 265 km and laying of new pipe of 22 km length within identified distribution areas of Zone 2, 3, 4 and 5; (ii) the existing house connections will be transferred from old lines to the newly laid lines. The probable connections to be shifted are about 17,150. The other subproject "Up gradation of water supply network for reduction of Non-Revenue Water (NRW) in Zone - I, Old city Jammu" aims to achieve NRW level of 15% within the identified DMA's. The subproject components include (i) laying of new distribution network - 33 kms;(ii) regularized and metered house service connections of about 3000 numbers; (iii) refurbishment of existing OHT as required (iv) improvement in existing clear water mains as required and (v) improvement in pumping machineries / pumping station. All these improvements will be carried out in a pilot area under Zone - I. O&M by the contractor for 3 years is also part of the subproject component. The areas to be covered by the subproject are shown in Figure 1.