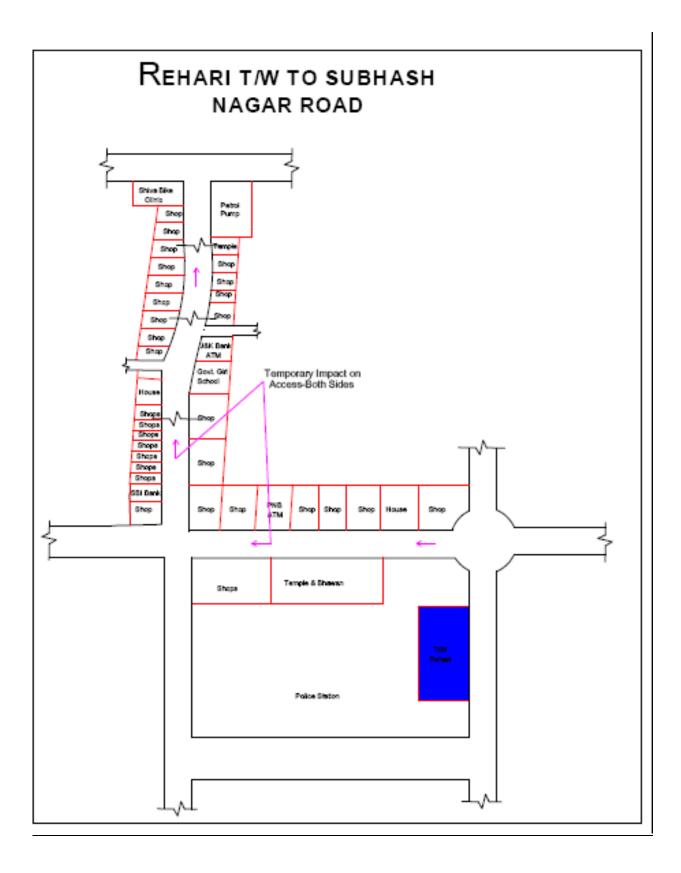

#### B. Survey and Inventory of Assets

9. To determine the extent of potential impacts,30 kms transect walks along the pipeline alignment was conducted on 7 to 13 September 2013 (Appendix 1). The objective was to generate an inventory of people affected by the subproject and also identify the type of impact, understand their social profile, assess the presence of non-titleholders in the subproject area, and their views about the subproject and on various options for rehabilitation and resettlement. Since the work mainly comprises of replacement of distribution lines so majority of the civil work will be carried out in the residential areas. Thickly populated residential areas as well as busy commercial areas were selected for the transect walks and surveys During the transect walk exercise the commercial establishments and houses on both sides of the road were counted.. The sample corridor, outcome and impact of transect walk for has been described through drawings and placed in **Appendix 2.** 

11. The transect walks reveal that the subproject for replacement of pipes in Zone-2, 3, 4 and 5 will not require any land acquisition and there are no direct impacts on any of these primary or periphery structures. The resettlement impacts are minimal and restricted to temporary access disruption during construction to 274 residences, 1,212 commercial establishments and 82 institutions during construction phase. Total of 1,486 households<sup>5</sup> is potential to suffer from temporary loss of access for 2 days maximum. The construction activity will not have any impact on the mobile vendors as there will no road closure and the laying of the pipeline would be done on the road shoulders thus will ample space for mobility of the light vehicular traffic, pedestrian and mobile vendors. The complete list of residences, commercial establishments and institutions potential to be affected during subproject implementation is given as **Appendix 3**. The summary is given in Tables 1 and 2. As Resettlement Plan is based on preliminary design, the exact nature of temporary impacts could be determined at the time of actual implementation. Updated RP based on detailed design, and if required, during construction<sup>6</sup> phase will be submitted to ADB for review, approval and disclosure.