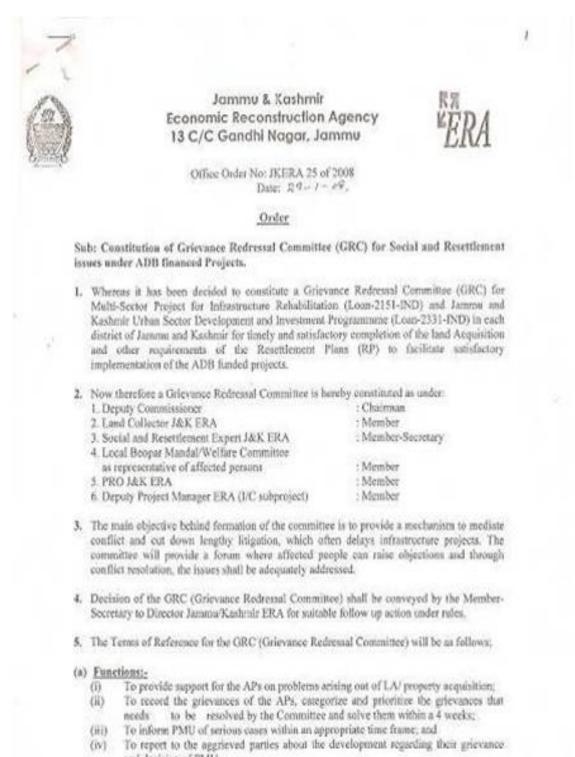

#### 2. Grievance Redressal Committee (GRC).

21. The GRC has already been established (Order No. JKERA 25 of 2008 dated 29-01-2008) with the primary objective of providing a mechanism to mediate conflict and disputes concerning compensation payments and cut down on lengthy litigation. The GRC will provide people, who might have objections or concerns about their compensation/assistance, a public forum to raise their objections and through conflict resolution, address these issues adequately. The committee is headed by the Deputy Commissioner (or his representative). Following is the composition of GRC.

- (i) Deputy Commissioner, Jammu
- (ii) Land Collector Acquisition Jammu ERA
- (iii) Social and Resettlement Expert J&K ERA
- (iv) Deputy Project Manager ERA (I/C sub-project)
- (v) PRO J&K ERA
- (vi) Local Beopar Mandal /Welfare committee as representatives of DPs

22. The GRC will resolve the grievances within 4 weeks' time. It is expected that the GRC will play a very crucial role in redressing grievances of the DPs, and will help the implementation of the project as scheduled. The order for formation of GRC has been placed as **Appendix 6**.