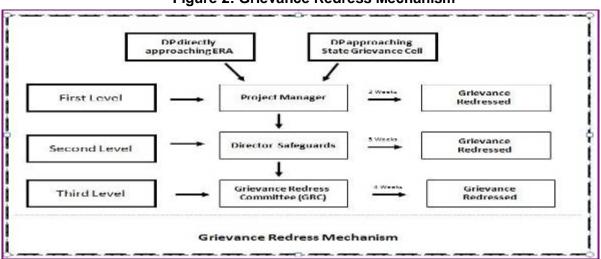

## V. GRIEVANCE REDRESS MECHANISMS

18. The RP will have a mechanism to ensure that the benefits are effectively transferred to the beneficiaries and will also ensure proper disclosure and public consultation with the affected population. However, need also exists for an efficient grievance redress mechanism that will assist the DPs in resolving queries and complaints. The Grievance redress mechanism would follow the following approach and procedure as depicted in Figure 2.

- (i) In case the displaced person has any compliant or grievance, he/she is free to lodge his/her complaint with the Project Manager JKUSDIP, ERA who will make efforts to resolve the complaint on ground level itself. The Project Manager will make efforts to redress the grievance within 2 weeks from the receipt of grievance.
- (ii) In case the DPs are not satisfied or his grievance are not redressed he can take the matter to Director Safeguards who will ensure that grievance is redressed with time frame of 3 weeks
- (iii) If the complaint is not resolved at the level of Director Safeguards or DP is not satisfied with resolution/ decision, they can take the matter to Grievance Redress Committee (GRC), which will address the grievance within 4 weeks.
- (iv) DPs are free to approach the court of law at anytime on their own will and expenses.

Figure 2: Grievance Redress Mechanism