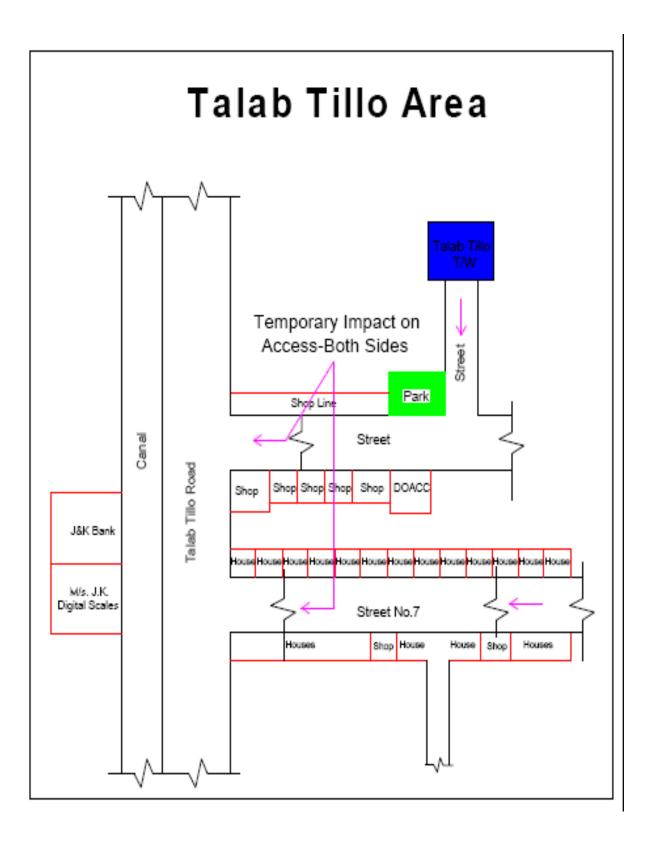

#### B. Survey and Inventory of Assets

9. To determine the extent of potential impacts,30 kms transect walks along the pipeline alignment was conducted on 7 to 13 September 2013 (Appendix 1). The objective was to generate an inventory of people affected by the subproject and also identify the type of impact, understand their social profile, assess the presence of non-titleholders in the subproject area, and their views about the subproject and on various options for rehabilitation and resettlement. Since the work mainly comprises of replacement of distribution lines so majority of the civil work will be carried out in the residential areas. Thickly populated residential areas as well as busy commercial areas were selected for the transect walks and surveys During the transect walk exercise the commercial establishments and houses on both sides of the road were counted.. The sample corridor, outcome and impact of transect walk for has been described through drawings and placed in **Appendix 2.** 

11. The transect walks reveal that the subproject for replacement of pipes in Zone-2, 3, 4 and 5 will not require any land acquisition and there are no direct impacts on any of these primary or periphery structures. The resettlement impacts are minimal and restricted to temporary access disruption during construction to 274 residences, 1,212 commercial establishments and 82 institutions during construction phase. Total of 1,486 households<sup>5</sup> is potential to suffer from temporary loss of access for 2 days maximum. The construction activity will not have any impact on the mobile vendors as there will no road closure and the laying of the pipeline would be done on the road shoulders thus will ample space for mobility of the light vehicular traffic, pedestrian and mobile vendors. The complete list of residences, commercial establishments and institutions potential to be affected during subproject implementation is given as **Appendix 3**. The summary is given in Tables 1 and 2. As Resettlement Plan is based on preliminary design, the exact nature of temporary impacts could be determined at the time of actual implementation. Updated RP based on detailed design, and if required, during construction<sup>6</sup> phase will be submitted to ADB for review, approval and disclosure.