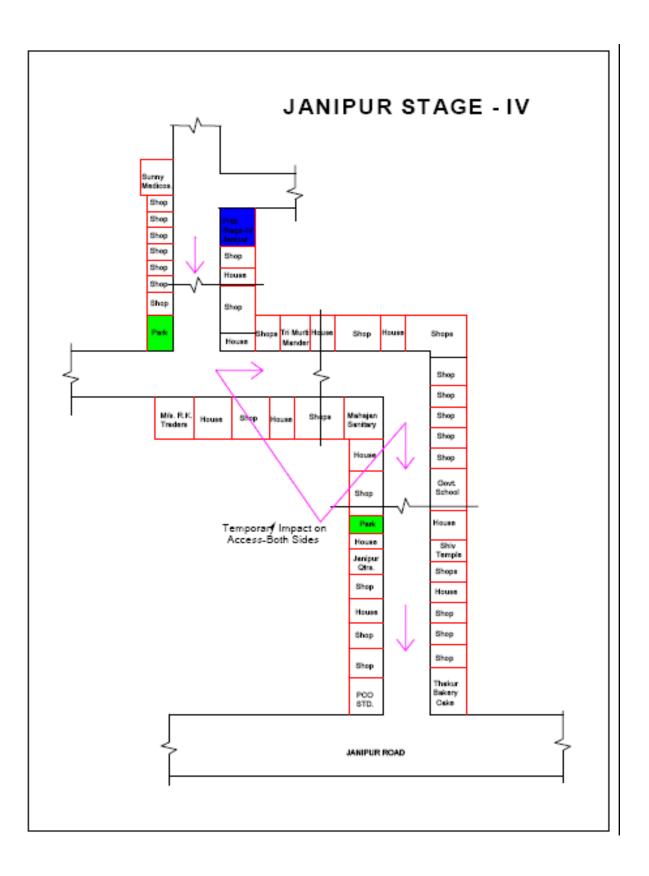

#### B. Survey and Inventory of Assets

9. To determine the extent of potential impacts,30 kms transect walks along the pipeline alignment was conducted on 7 to 13 September 2013 (Appendix 1). The objective was to generate an inventory of people affected by the subproject and also identify the type of impact, understand their social profile, assess the presence of non-titleholders in the subproject area, and their views about the subproject and on various options for rehabilitation and resettlement. Since the work mainly comprises of replacement of distribution lines so majority of the civil work will be carried out in the residential areas. Thickly populated residential areas as well as busy commercial areas were selected for the transect walks and surveys During the transect walk exercise the commercial establishments and houses on both sides of the road were counted.. The sample corridor, outcome and impact of transect walk for has been described through drawings and placed in **Appendix 2.** 